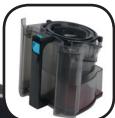

## Vacuum cleaner

- Powerful vacuum cleaner at 1800 watt max
- Bagless cyclonic canister
- Efficiency HEPA and dust container separation system
- Variable power control on the unit •
- Confirmtable rubberized on/off and cord rewind buttons •
- 5 stage filter saystem
- Brushed S/S telescopice tube, 94 cm •
- Nice metal floor nozzle •
- ٠ Big rubber wheels for easy maneuverability
- Automatic cord rewinder ٠
- Blue light LED dust full indicator